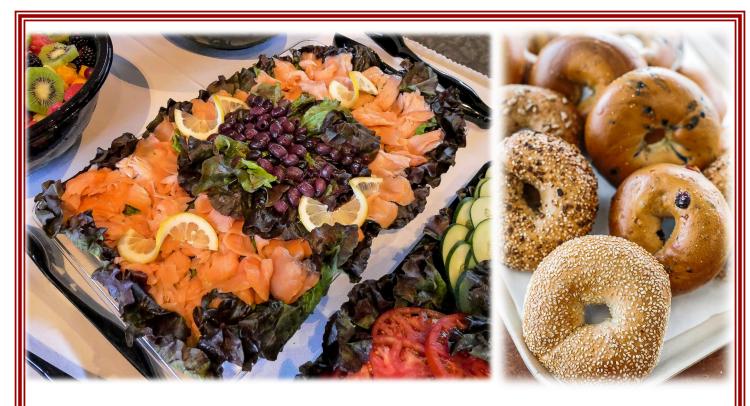

## Shapiro's Lox & Bagel Trays

\$23.00 per person/10 person minimum

Red King Nova Lox is generously shaved and served with sliced onions, cucumbers, tomatoes, large olives, capers, lemon and plenty of Philadelphia cream cheese. You select an assortment of Shapiro bagels. Flavors are plain, garlic, onion, everything/all seed, blueberry, cinnamon raisin, sesame seed, Jalapeño cheese, poppy seed, pumpernickel, marble rye, six grain, & cranberry pecan.

## Bagel Tray

\$25.00 per Dozen

Shapiro's Bakery makes the best bagels!
They are served with plenty of Philadelpia cream cheese plus preserves. You can select an assortment of flavors. They are plain, garlic, onion, everything/all seed, blueberry, cinnamon raisin, sesame seed, Jalapeño cheese, poppy seed, pumpernickel, marble rye, six grain, & cranberry pecan.