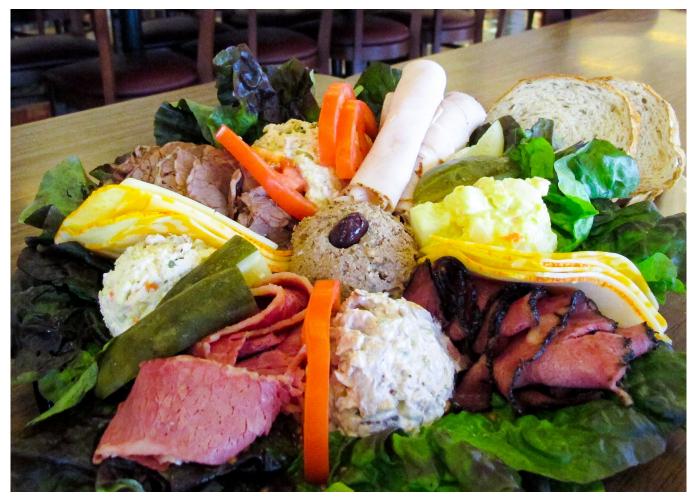

### Shapiro's Meat & Cheese Trays

\$23.00 per person/10 person minimum per tray

This has four of our famous cold meats— corned beef, peppered beef, turkey, & salami. Each tray is garnished with carrots, celery, olives, peppadews, pepperoncinis, and Shapiro's crisp dill pickles. Finally, we add Swiss & colby.

Included is our famous rye bread, egg buns, mustard, mayonnaise, paper products, & choice of a side. For each 10 person tray, choose one side dish: our zesty cole slaw or our fresh potato salad.

Two sides accompanies two trays. Three for three & so on.

Each tray can generously serve more than 10 people. (e.g. Shapiro sized vs. personal sized sandwich)