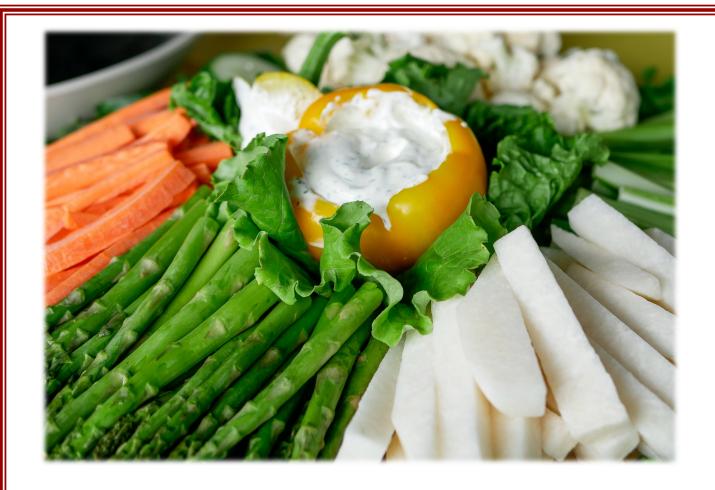

# Shapiro's Vegetable Trays

\$12.00 per person/10 person minimum

Prepared with seasonal vegetables like asparagus, carrots, celery, red, yellow, and green bell peppers, cucumbers, jicama, cauliflower, broccoli, zucchini, or peppadew. Includes our own special recipe veggie dip.

Includes all paper products and serving utensils.