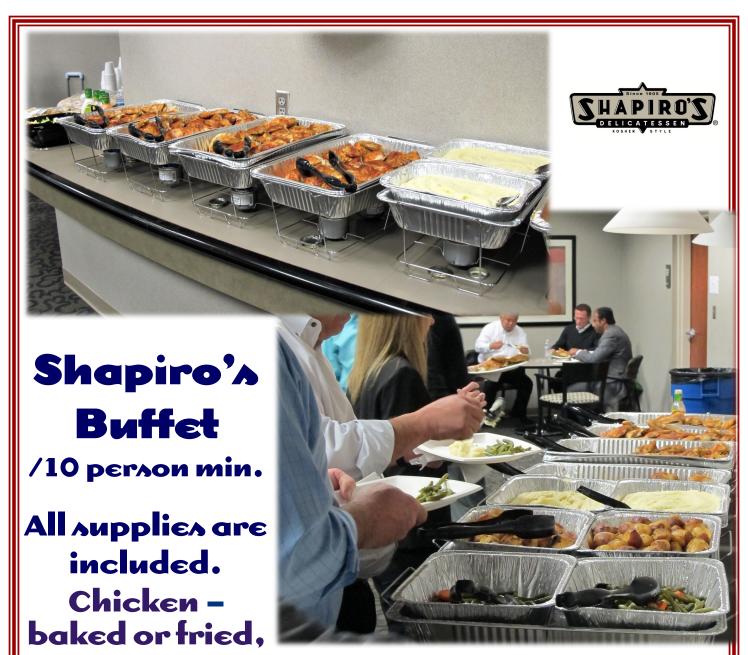

meatloaf, stuffed cabbage-you pick the entrée plus two sides - our famous mac & cheese, mashed potatoes, green beans \* there are more choices than we can possibly list. The price is based on the entrée you choose, multiplied by the number of people you are feeding.

Chafing dishes, racks, sternos, & all plates, napkins and utensils are included.