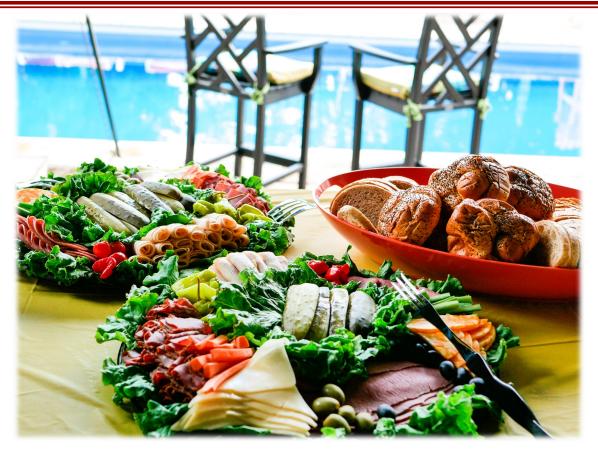

### Shapiro's Meat & Cheese Trays

\$23.00 per person/10 person minimum per tray

This has four of our famous cold meats— corned beef, peppered beef, turkey, & salami. Each tray is garnished with carrots, celery, olives, peppadews, pepperoncinis, and Shapiro's crisp dill pickles. Finally, we add Swiss & colby.

Included is our famous rye bread, egg buns, mustard, mayonnaise, paper products, & choice of a side. For each 10 person tray, choose one side dish: our zesty cole slaw or our fresh potato salad.

Two sides accompanies two trays. Three for three & so on.