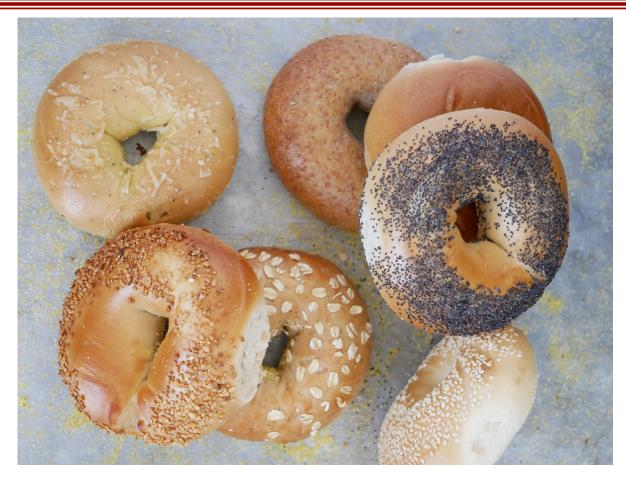

## Shapiro's Lox & Bagel Trays

\$23.00 per person/10 person minimum

Red King Nova Lox is generously shaved and served with sliced onions, cucumbers, tomatoes, large olives, capers, lemon and plenty of Philadelphia cream cheese. You select an assortment of Shapiro bagels. Flavors are plain, garlic, onion, everything/all seed, blueberry, cinnamon raisin, sesame seed, Jalapeño cheese, poppy seed, pumpernickel, marble rye, six grain, & cranberry pecan.

## Bagel Tray

\$25.00 per Dozen

Shapiro's Bakery makes the best bagels!
They are served with plenty of Philadelpia cream cheese plus preserves. You can select an assortment of flavors. They are plain, garlic, onion, everything/all seed, blueberry, cinnamon raisin, sesame seed, Jalapeño cheese, poppy seed, pumpernickel, marble rye, six grain, & cranberry pecan.