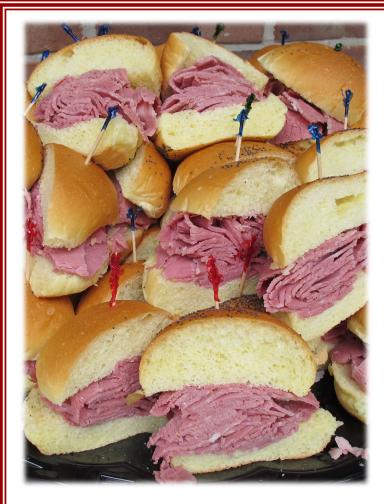

## Shapiro's Sandwich Trays

Sandwich price -times number of sandwiches
10 person minimum.

Pick a sandwich for your platter then multiply the price by the number of sandwiches on the tray. Corned beef, turkey, salami, etc. We build them the way you want, then cut them in half. Can be individually wrapped or as seen above.

Includes all paper products and serving utensils plus two mustards & mayo.