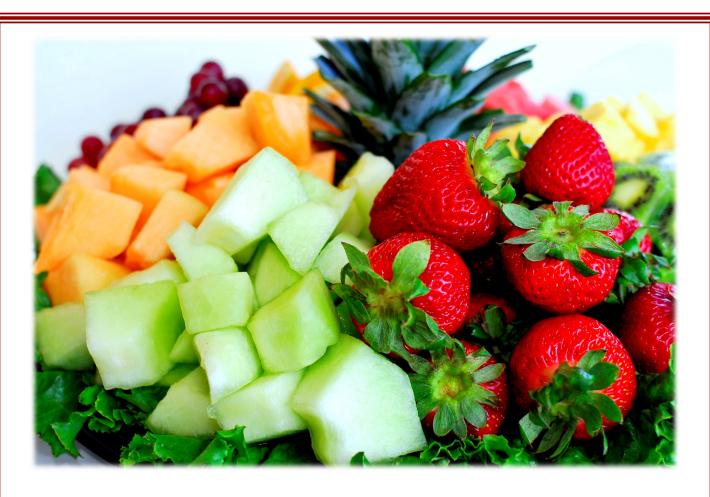

# Shapiro's Fruit Trays

\$13.00 per person/10 person minimum

Prepared with seasonal fruits which may include strawberries, pineapple, kiwi, melons, oranges, and grapes.

Paper products and serving utensils are supplied with all of our trays.