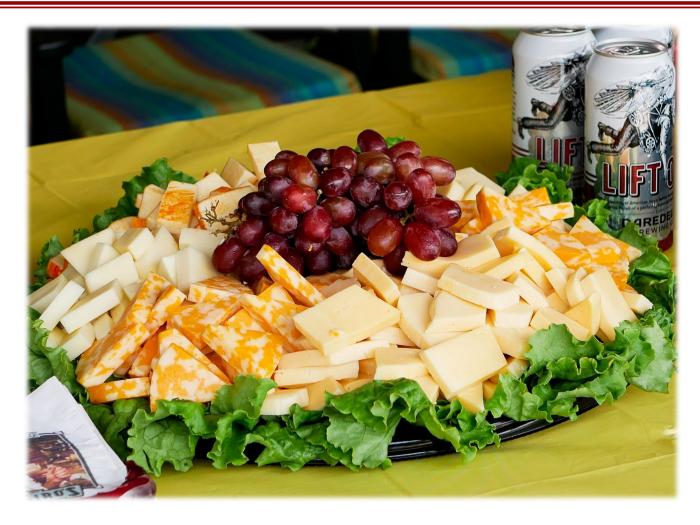

# Shapiro's Cheese Trays

\$14.00 per person/10 person minimum

Shapiro's Delicatessen loads our cheese tray with a variety of cheese. Do you have a favorite? Let us know and we will add your selection to the tray!

Assorted crackers & supplies are included.