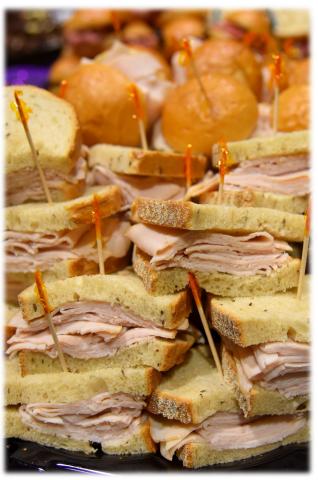

## Shapiro's Sandwich Trays

Sandwich price -times number of sandwiches
10 person minimum.

Pick a sandwich for your platter then multiply the price by the number of sandwiches on the tray. Corned beef, turkey, salami, etc. We build them the way you want, then cut them in half. Can be individually wrapped or as seen above.

Includes all paper products and serving utensils plus two mustards & mayo.