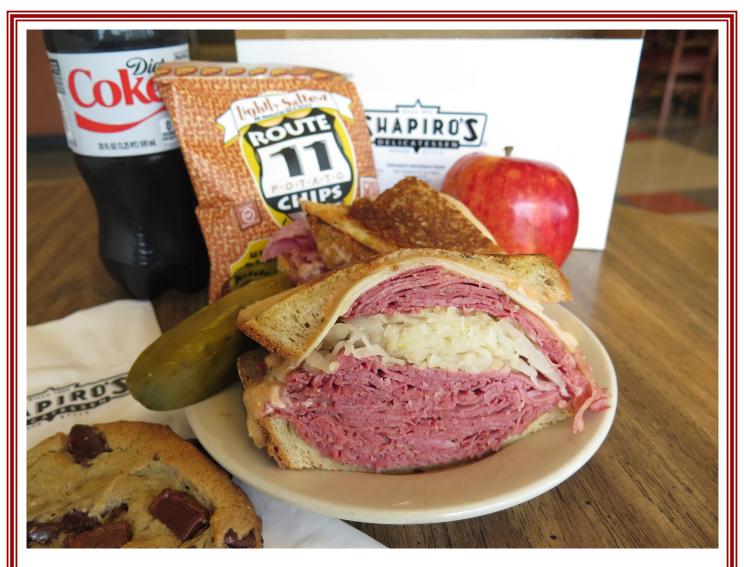

### Shapiro's Boxed Lunch

All box lunches include a giant cookies, a bag of chips, an apple and our pickle.

There are choices to make.

Whole nandwich \$24.00 Half Sandwich \$16.50 Entrée Salad \$14.00

\*Some sandwiches have additional charges